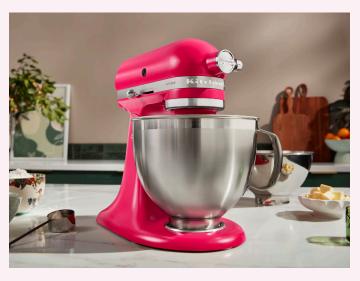

## Hibiscus

With the annual KitchenAid Color of the Year, the brand aims to spark inspiration through its color leadership. It provides an opportunity to use the power of color to comment on global trends and culture, while inspiring those in the kitchen and beyond.

Honey

Beetroot

Bird of Paradise

Kyoto Glow

Hibiscus is a vivid, lush fuchsia with a matte finish.

Inspired by the captivating beauty of the Hibiscus flower in a verdant garden, this eye-catching fuchsia is bound to stand out on your countertop just as it does in nature. Let your inner maker bloom with radiant Hibiscus empanadas or an aromatic Hibiscus cake.

Available starting February 9 for small appliances, including the Artisan Stand Mixer and K400 Blender, Hibiscus is made to attract.

## Artisan Series 5 Quart Tilt-Head Stand Mixer (available in Hibiscus) <sup>MSRP:</sup> \$499.99

K400 Blender (available in Hibiscus) <sup>MSRP:</sup> \$299.99