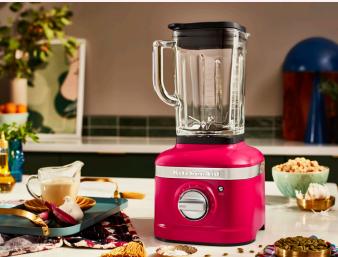

Honey

Beetroot

Bird of Paradise

Kyoto Glow

Hibiscus is a vivid, lush fuchsia with a matte finish.

Inspired by the captivating beauty of the Hibiscus flower in a verdant garden, this eye-catching fuchsia is bound to stand out on your countertop just as it does in nature. Let your inner maker bloom with radiant Hibiscus empanadas or an aromatic Hibiscus cake.

Available starting February 9 for small appliances, including the Artisan Stand Mixer and K400 Blender, Hibiscus is made to attract.

## Artisan Series 5 Quart Tilt-Head Stand Mixer (available in Hibiscus) <sup>MSRP:</sup> \$499.99

K400 Blender (available in Hibiscus) <sup>MSRP:</sup> \$299.99