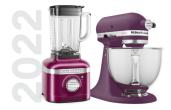

Honey

Beetroot

Bird of Paradise

Kyoto Glow

Hibiscus is a vivid, lush fuchsia with a matte finish.

Inspired by the captivating beauty of the Hibiscus flower in a verdant garden, this eye-catching fuchsia is bound to stand out on your countertop just as it does in nature. Let your inner maker bloom with radiant Hibiscus empanadas or an aromatic Hibiscus cake.