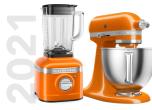

Honey

Beetroot

Bird of Paradise

Kyoto Glow

Hibiscus is a vivid, lush fuchsia with a matte finish.

Inspired by the captivating beauty of the Hibiscus flower in a verdant garden, this eye-catching fuchsia is bound to stand out on your countertop just as it does in nature. Let your inner maker bloom with radiant Hibiscus empanadas or an aromatic Hibiscus cake.