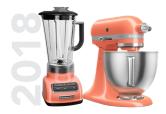

Honey

Beetroot

Bird of Paradise

Kyoto Glow

Hibiscus is a vivid, lush fuchsia with a matte finish.

Inspired by the captivating beauty of the Hibiscus flower in a verdant garden, this eye-catching fuchsia is bound to stand out on your countertop just as it does in nature. Let your inner maker bloom with radiant Hibiscus empanadas or an aromatic Hibiscus cake.